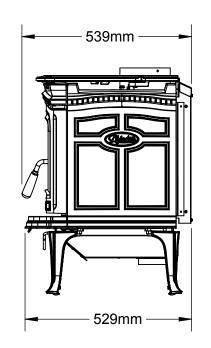

| PROPRIETARY  NO PART OF THIS DOCUMENT MAY BE REPRODUCED OR STORED IN ANY FERRIEVAL SYSTEM, OR TRANSMITTED IN ANY FORM WITHOUT WRITTEN PERMISSION OF PACIFIC ENERGY FIREPLACE PRODUCTS LTD. | DATE:<br>20/12/2016 | 1:12 | APP'D: | ENERGY Cana | nda<br>1.250.748.1184<br>1.250.748.0844 |   |
|--------------------------------------------------------------------------------------------------------------------------------------------------------------------------------------------|---------------------|------|--------|-------------|-----------------------------------------|---|
| ASSEMBLY NO. ALT4.F                                                                                                                                                                        | BODY                |      |        |             | REV:                                    | ı |
| DESCRIPTION: ALDERLE                                                                                                                                                                       | A T4                |      |        |             |                                         | ı |