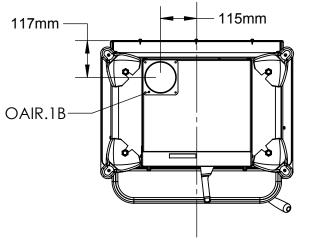

OPTION 2: FOR INTAKE THROUGH BOTTOM

OPTION 1: FOR INTAKE THROUGH REAR

| PROPRIETARY NO PART OF THIS DOCUMENT MAY BE                                                                                                   | DR'N:            | SCALE: |  | PACIFIC 2975 Allenby Ro   |                            |  |  |
|-----------------------------------------------------------------------------------------------------------------------------------------------|------------------|--------|--|---------------------------|----------------------------|--|--|
| REPRODUCED OR STORED IN ANY RETRIEVAL SYSTEM, OR TRANSMITTED IN ANY FORM WITHOUT WRITTEN PERMISSION OF PACIFIC ENERGY FIREPLACE PRODUCTS LTD. | DATE: 20/12/2016 | 1:12   |  | ENERGY Canada<br>Tel: 1.2 | 50.748.1184<br>50.748.0844 |  |  |
| ASSEMBLY NO. SUMB.BODY                                                                                                                        |                  |        |  |                           |                            |  |  |
| DESCRIPTION: SUMMIT FREESTANDING (LEG)                                                                                                        |                  |        |  |                           |                            |  |  |
|                                                                                                                                               |                  |        |  |                           |                            |  |  |