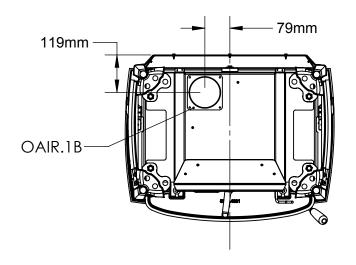

| PROPRIETARY  NO PART OF THIS DOCUMENT MAY BE REPRODUCED OR STORED IN ANY FERRIEVAL SYSTEM, OR TRANSMITTED IN ANY FORM WITHOUT WRITTEN PERMISSION OF PACIFIC ENERGY FIREPLACE PRODUCTS LTD. | DATE:<br>20/12/2016 | 1:12 | APP'D: | ENERGY Cana | nda<br>1.250.748.1184<br>1.250.748.0844 |   |
|--------------------------------------------------------------------------------------------------------------------------------------------------------------------------------------------|---------------------|------|--------|-------------|-----------------------------------------|---|
| ASSEMBLY NO. ALT4.F                                                                                                                                                                        | BODY                |      |        |             | REV:                                    | ı |
| DESCRIPTION: ALDERLE                                                                                                                                                                       | A T4                |      |        |             |                                         | ı |