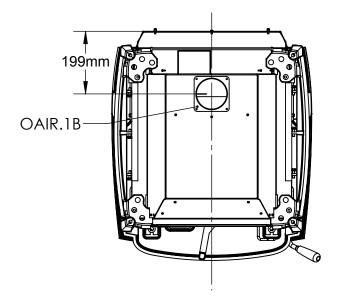

OPTION 2: FOR INTAKE THROUGH BOTTOM

OPTION 1: FOR INTAKE THROUGH REAR

| PROPRIETARY NO PART OF THIS DOCUMENT MAY BE                                                                                                   | DR'N:            | SCALE: |  | PACIFIC 2975 Allenby Ro   |                            |  |  |
|-----------------------------------------------------------------------------------------------------------------------------------------------|------------------|--------|--|---------------------------|----------------------------|--|--|
| REPRODUCED OR STORED IN ANY RETRIEVAL SYSTEM, OR TRANSMITTED IN ANY FORM WITHOUT WRITTEN PERMISSION OF PACIFIC ENERGY FIREPLACE PRODUCTS LTD. | DATE: 20/12/2016 | 1:12   |  | ENERGY Canada<br>Tel: 1.2 | 50.748.1184<br>50.748.0844 |  |  |
| ASSEMBLY NO. SUMB.BODY                                                                                                                        |                  |        |  |                           |                            |  |  |
| DESCRIPTION: SUMMIT FREESTANDING (LEG)                                                                                                        |                  |        |  |                           |                            |  |  |
|                                                                                                                                               |                  |        |  |                           |                            |  |  |