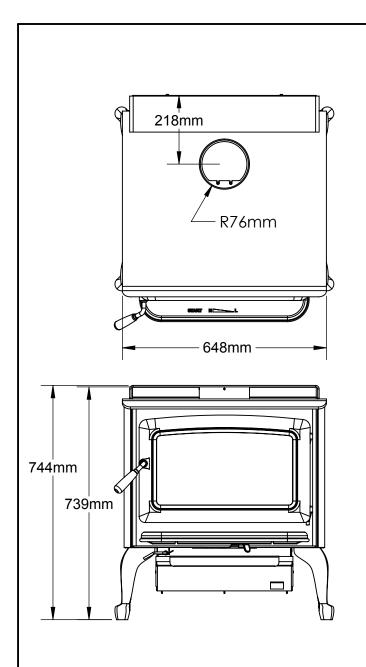

------------------------------------------------------------------------------------------------------------------------------------------------------------------------------|------------------------|------|--------|--|----------------------------------|
| ASSEMBLY NO. VIST.C                                                                                                                                                                       | OMP                    |      |        |  | REV:                             |
| DESCRIPTION: VISTA HERITAGE FREESTANDING (PEDESTAL)                                                                                                                                       |                        |      |        |  |                                  |













OPTION 2: FOR INTAKE THROUGH BOTTOM



OPTION 1: FOR INTAKE THROUGH REAR

| PROPRIETARY NO PART OF THIS DOCUMENT MAY BE                                                                                                   | DR'N:            | SCALE: |  | PACIFIC 2975 Allenby Ro   |                            |  |  |
|-----------------------------------------------------------------------------------------------------------------------------------------------|------------------|--------|--|---------------------------|----------------------------|--|--|
| REPRODUCED OR STORED IN ANY RETRIEVAL SYSTEM, OR TRANSMITTED IN ANY FORM WITHOUT WRITTEN PERMISSION OF PACIFIC ENERGY FIREPLACE PRODUCTS LTD. | DATE: 20/12/2016 | 1:12   |  | ENERGY Canada<br>Tel: 1.2 | 50.748.1184<br>50.748.0844 |  |  |