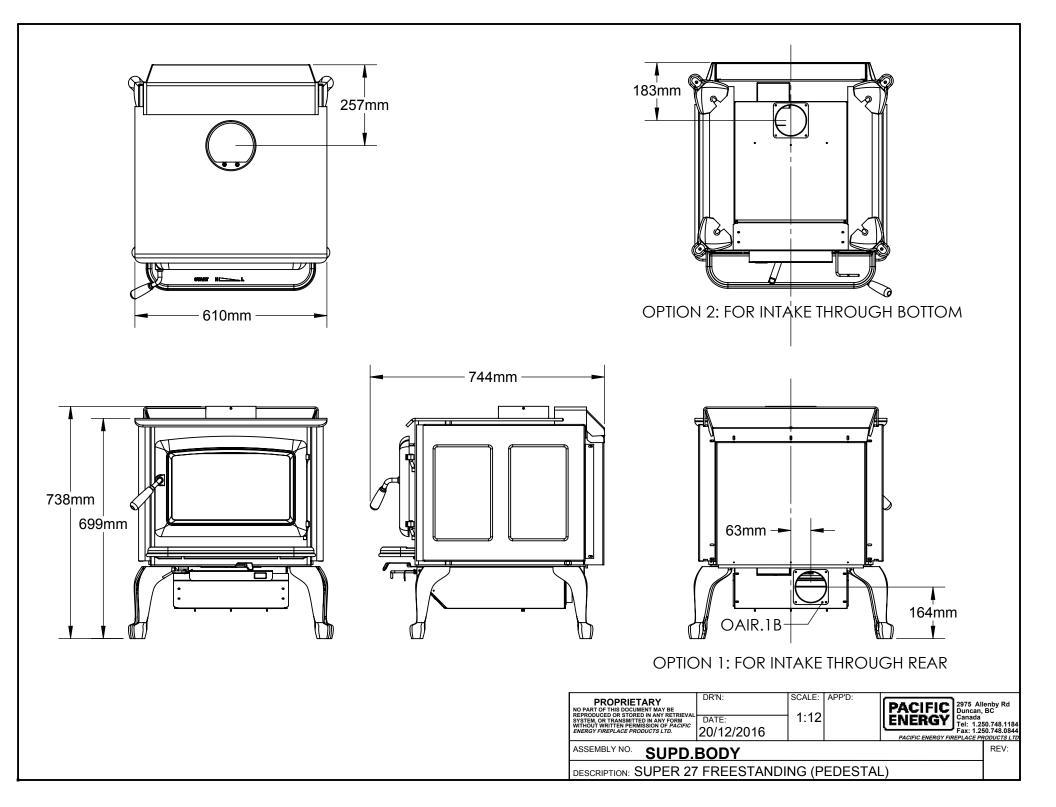

----------------------------------------------------------------------------------------------------------------------------------------------------------------------------------|------------------------|------|--------|--|----------------------------------|
| ASSEMBLY NO. VIST.C                                                                                                                                                                       | OMP                    |      |        |  | REV:                             |
| DESCRIPTION: VISTA HERITAGE FREESTANDING (PEDESTAL)                                                                                                                                       |                        |      |        |  |                                  |













OPTION 2: FOR INTAKE THROUGH BOTTOM



OPTION 1: FOR INTAKE THROUGH REAR

| PROPRIETARY NO PART OF THIS DOCUMENT MAY BE                                                                                                   | DR'N:            | SCALE: |  | PACIFIC 2975 Allenby Ro   |                            |  |  |
|-----------------------------------------------------------------------------------------------------------------------------------------------|------------------|--------|--|---------------------------|----------------------------|--|--|
| REPRODUCED OR STORED IN ANY RETRIEVAL SYSTEM, OR TRANSMITTED IN ANY FORM WITHOUT WRITTEN PERMISSION OF PACIFIC ENERGY FIREPLACE PRODUCTS LTD. | DATE: 20/12/2016 | 1:12   |  | ENERGY Canada<br>Tel: 1.2 | 50.748.1184<br>50.748.0844 |  |