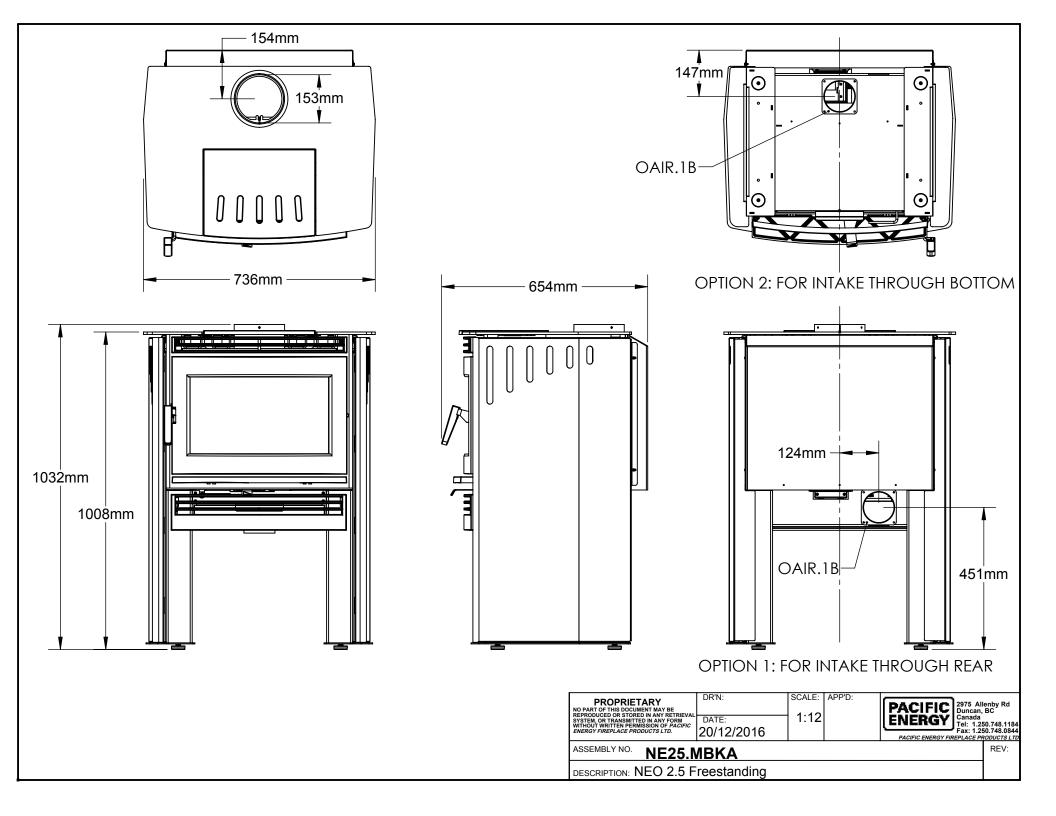

OPTION 1: FOR INTAKE THROUGH REAR

| PROPRIETARY NO PART OF THIS DOCUMENT MAY BE REPRODUCED OR STORED IN ANY RETRIEVAL SYSTEM, OR TRANSMITTED IN ANY FORM WITHOUT WRITTEN PERMISSION OF PACIFIC ENERGY FIREPLACE PRODUCTS LTD. | DR'N: DATE: 20/12/2016 | 1:12 | APP'D: |  | BC<br>50.748.1184<br>50.748.0844 |
|-------------------------------------------------------------------------------------------------------------------------------------------------------------------------------------------|------------------------|------|--------|--|----------------------------------|
| ASSEMBLY NO. VIST.C                                                                                                                                                                       | OMP                    |      |        |  | REV:                             |
| DESCRIPTION: VISTA HERITAGE FREESTANDING (PEDESTAL)                                                                                                                                       |                        |      |        |  |                                  |