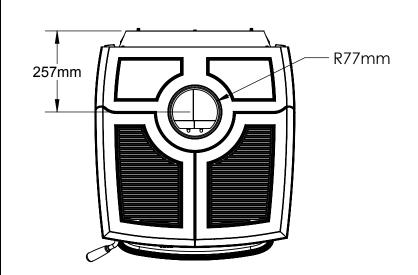

OPTION 2: FOR INTAKE THROUGH BOTTOM

OPTION 1: FOR INTAKE THROUGH REAR

| PROPRIETARY NO PART OF THIS DOCUMENT MAY BE                                                                                                   | DR'N:            | SCALE: |  | PACIFIC 2975 Allenby Ro   |                            |  |  |
|-----------------------------------------------------------------------------------------------------------------------------------------------|------------------|--------|--|---------------------------|----------------------------|--|--|
| REPRODUCED OR STORED IN ANY RETRIEVAL SYSTEM, OR TRANSMITTED IN ANY FORM WITHOUT WRITTEN PERMISSION OF PACIFIC ENERGY FIREPLACE PRODUCTS LTD. | DATE: 20/12/2016 | 1:12   |  | ENERGY Canada<br>Tel: 1.2 | 50.748.1184<br>50.748.0844 |  |  |
| ASSEMBLY NO. SUMB.BODY                                                                                                                        |                  |        |  |                           |                            |  |  |
| DESCRIPTION: SUMMIT FREESTANDING (LEG)                                                                                                        |                  |        |  |                           |                            |  |  |
|                                                                                                                                               |                  |        |  |                           |                            |  |  |