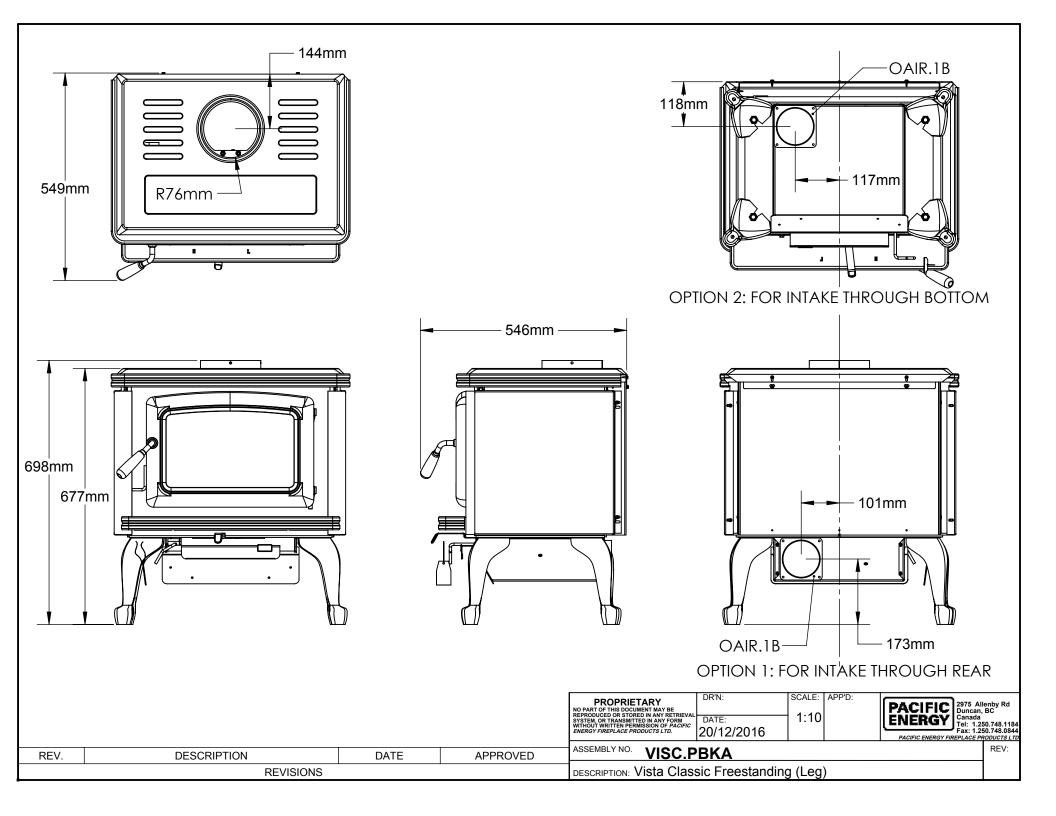

------------------------------------------------------------------------------------------------------------------------------------------------------------------------------------|------------------------|------|--------|--|----------------------------------|
| ASSEMBLY NO. VIST.C                                                                                                                                                                       | OMP                    |      |        |  | REV:                             |
| DESCRIPTION: VISTA HERITAGE FREESTANDING (PEDESTAL)                                                                                                                                       |                        |      |        |  |                                  |













OPTION 2: FOR INTAKE THROUGH BOTTOM



OPTION 1: FOR INTAKE THROUGH REAR

| PROPRIETARY NO PART OF THIS DOCUMENT MAY BE                                                                                                   | DR'N:            | SCALE: |  | PACIFIC 2975 Allenby Ro   |                            |  |  |
|-----------------------------------------------------------------------------------------------------------------------------------------------|------------------|--------|--|---------------------------|----------------------------|--|--|
| REPRODUCED OR STORED IN ANY RETRIEVAL SYSTEM, OR TRANSMITTED IN ANY FORM WITHOUT WRITTEN PERMISSION OF PACIFIC ENERGY FIREPLACE PRODUCTS LTD. | DATE: 20/12/2016 | 1:12   |  | ENERGY Canada<br>Tel: 1.2 | 50.748.1184<br>50.748.0844 |