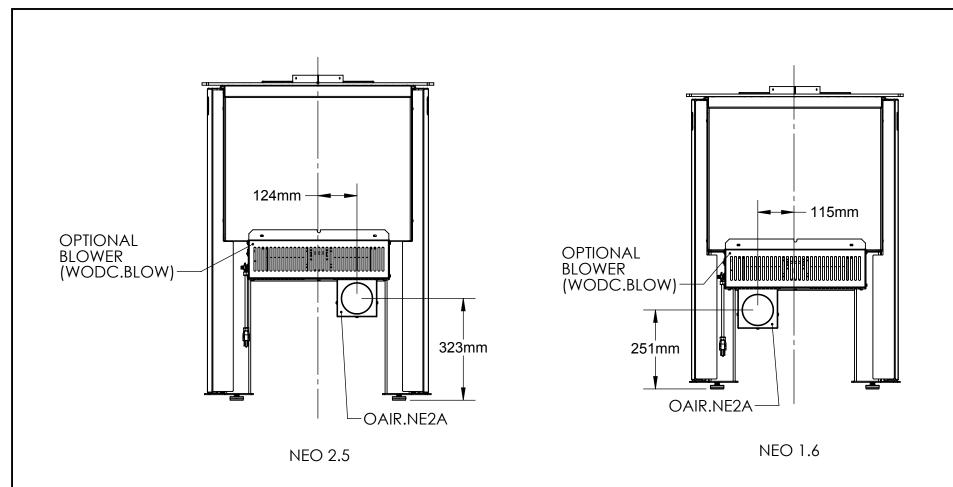

FOR NEO MODELS, INTAKE OPTION 3:

WHEN USING OPTIONAL BLOWER, USE OAIR.NE2A TO ALLOW FOR REAR-FACING AIR INLET

| PROPRIETARY  PART OF THIS DOCUMENT MAY BE REPRODUCED OR STORED IN ANY RETRIEVAL SYSTEM, OR TRANSMITTED IN ANY FORM WITHOUT WRITTEN PERMISSION OF PACIFIC ENERGY FIREPLACE PRODUCTS LTD. | DR'N: DATE: 20/12/2016 | 1:12 | APP'D: |  | Canada<br>Tel: 1.25<br>Fax: 1.25 | 0.748.1184<br>0.748.0844 |
|-----------------------------------------------------------------------------------------------------------------------------------------------------------------------------------------|------------------------|------|--------|--|----------------------------------|--------------------------|
| ASSEMBLY NO.                                                                                                                                                                            |                        |      |        |  |                                  | REV:                     |
| DESCRIPTION: NEO OPTIONAL BLOWER WITH OAIR.2B KIT                                                                                                                                       |                        |      |        |  |                                  |                          |