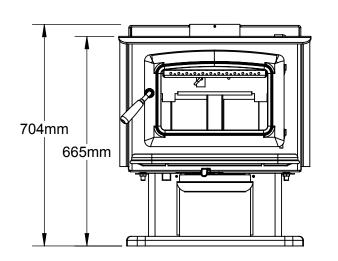

OPTION 2: FOR INTAKE THROUGH BOTTOM

OPTION 1: FOR INTAKE THROUGH REAR

| PROPRIETARY NO PART OF THIS DOCUMENT MAY BE REPRODUCED OR STORED IN ANY RETRIEVAL SYSTEM, OR TRANSMITTED IN ANY FORM WITHOUT WRITTEN PERMISSION OF PACIFIC ENERGY FIREPLACE PRODUCTS LTD. | DATE:<br>20/12/2016 | 1:12 | APP'D: | ENENGT | anada<br>el: 1.250.748.1184<br>ax: 1.250.748.0844 |
|-------------------------------------------------------------------------------------------------------------------------------------------------------------------------------------------|---------------------|------|--------|--------|---------------------------------------------------|
| ASSEMBLY NO. VIST.COMP                                                                                                                                                                    |                     |      |        |        |                                                   |
| DESCRIPTION: VISTA HERITAGE FREESTANDING (LEG)                                                                                                                                            |                     |      |        |        |                                                   |