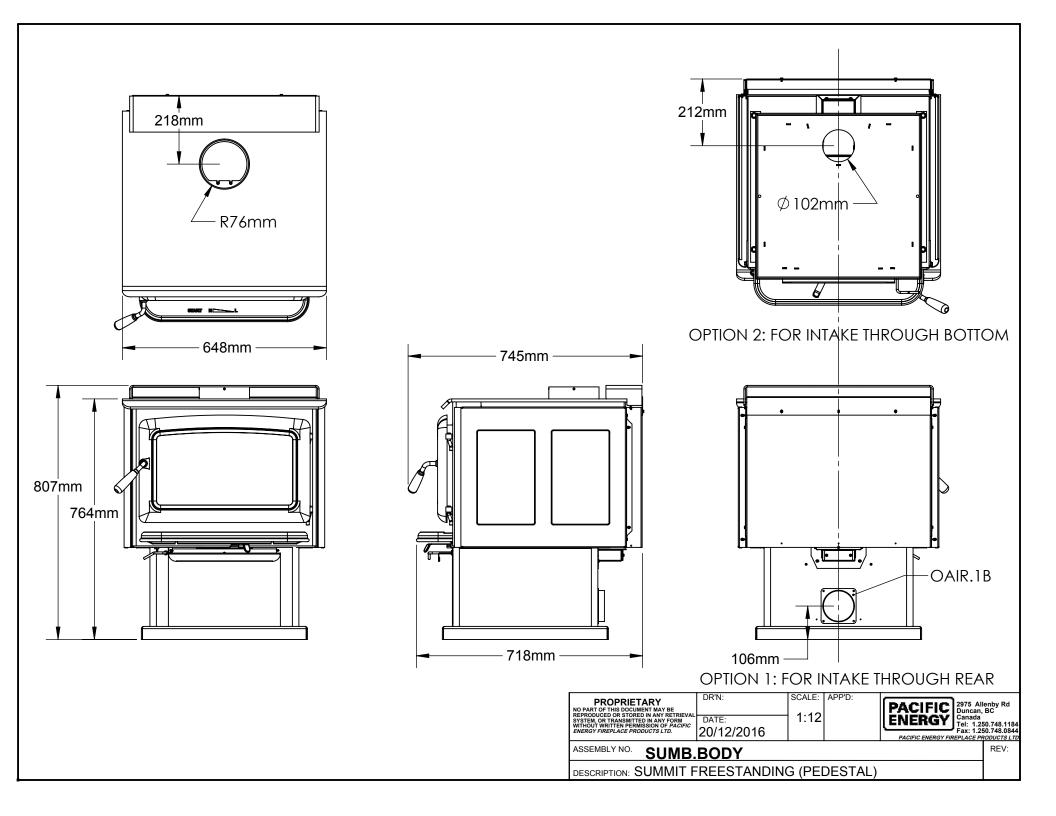

OPTION 2: FOR INTAKE THROUGH BOTTOM

OPTION 1: FOR INTAKE THROUGH REAR

| PROPRIETARY NO PART OF THIS DOCUMENT MAY BE                                                                                                   | DR'N:            | SCALE: |  | PACIFIC 2975 Allenby Ro   |                            |  |  |
|-----------------------------------------------------------------------------------------------------------------------------------------------|------------------|--------|--|---------------------------|----------------------------|--|--|
| REPRODUCED OR STORED IN ANY RETRIEVAL SYSTEM, OR TRANSMITTED IN ANY FORM WITHOUT WRITTEN PERMISSION OF PACIFIC ENERGY FIREPLACE PRODUCTS LTD. | DATE: 20/12/2016 | 1:12   |  | ENERGY Canada<br>Tel: 1.2 | 50.748.1184<br>50.748.0844 |  |  |
| ASSEMBLY NO. SUMB.BODY                                                                                                                        |                  |        |  |                           |                            |  |  |
| DESCRIPTION: SUMMIT FREESTANDING (LEG)                                                                                                        |                  |        |  |                           |                            |  |  |
|                                                                                                                                               |                  |        |  |                           |                            |  |  |