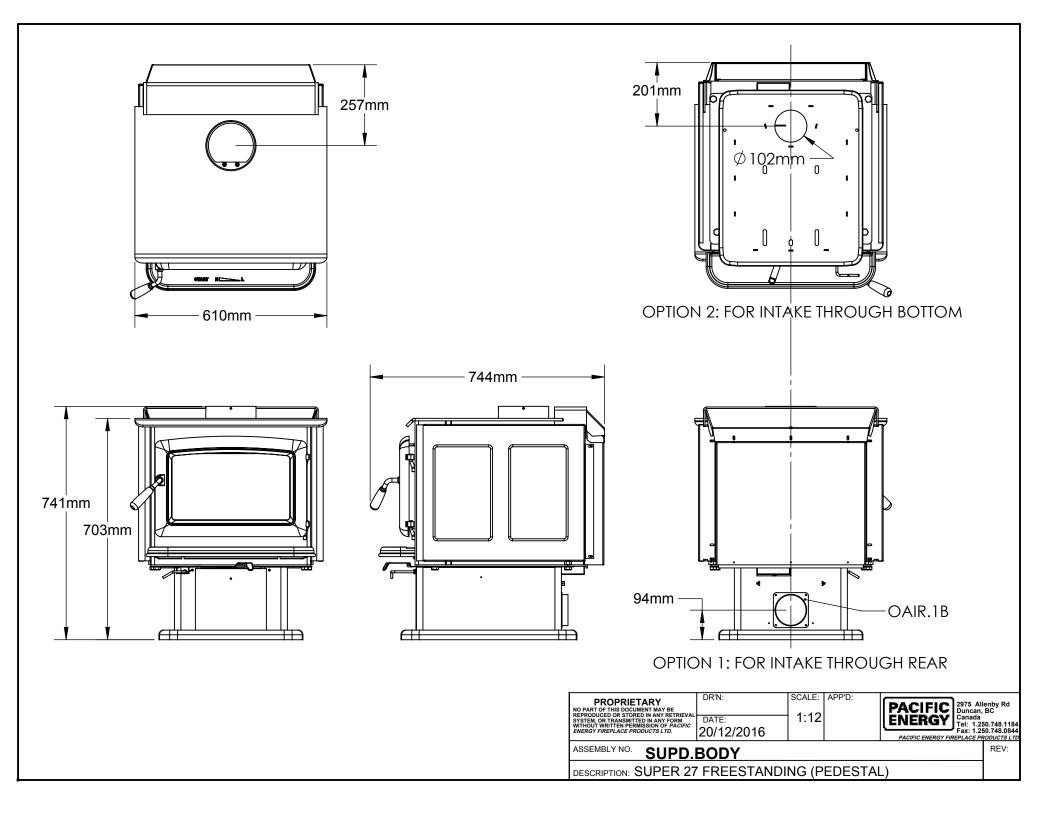

--------------------------------------------------------------------------------------------------------------------------------------------------------------------------------|------------------------|------|--------|--|----------------------------------|
| ASSEMBLY NO. VIST.C                                                                                                                                                                       | OMP                    |      |        |  | REV:                             |
| DESCRIPTION: VISTA HERITAGE FREESTANDING (PEDESTAL)                                                                                                                                       |                        |      |        |  |                                  |













OPTION 2: FOR INTAKE THROUGH BOTTOM



OPTION 1: FOR INTAKE THROUGH REAR

| PROPRIETARY NO PART OF THIS DOCUMENT MAY BE                                                                                                   | DR'N:            | SCALE: |  | PACIFIC 2975 Allenby Ro   |                            |  |  |
|-----------------------------------------------------------------------------------------------------------------------------------------------|------------------|--------|--|---------------------------|----------------------------|--|--|
| REPRODUCED OR STORED IN ANY RETRIEVAL SYSTEM, OR TRANSMITTED IN ANY FORM WITHOUT WRITTEN PERMISSION OF PACIFIC ENERGY FIREPLACE PRODUCTS LTD. | DATE: 20/12/2016 | 1:12   |  | ENERGY Canada<br>Tel: 1.2 | 50.748.1184<br>50.748.0844 |  |