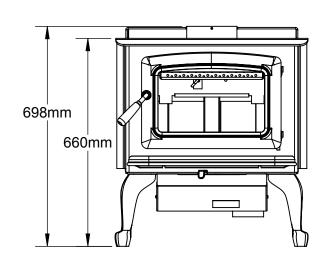

OPTION 2: FOR INTAKE THROUGH BOTTOM

OPTION 1: FOR INTAKE THROUGH REAR

| PROPRIETARY NO PART OF THIS DOCUMENT MAY BE                                                                                                   | DR'N:            | SCALE: |  | PACIFIC 2975 Allenby Ro   |                            |  |  |
|-----------------------------------------------------------------------------------------------------------------------------------------------|------------------|--------|--|---------------------------|----------------------------|--|--|
| REPRODUCED OR STORED IN ANY RETRIEVAL SYSTEM, OR TRANSMITTED IN ANY FORM WITHOUT WRITTEN PERMISSION OF PACIFIC ENERGY FIREPLACE PRODUCTS LTD. | DATE: 20/12/2016 | 1:12   |  | ENERGY Canada<br>Tel: 1.2 | 50.748.1184<br>50.748.0844 |  |  |
| ASSEMBLY NO. SUMB.BODY                                                                                                                        |                  |        |  |                           |                            |  |  |
| DESCRIPTION: SUMMIT FREESTANDING (LEG)                                                                                                        |                  |        |  |                           |                            |  |  |
|                                                                                                                                               |                  |        |  |                           |                            |  |  |