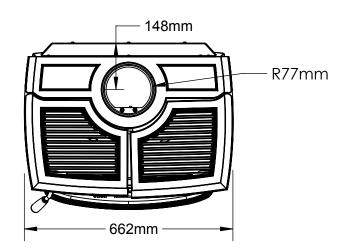

| PROPRIETARY  NO PART OF THIS DOCUMENT MAY BE REPRODUCED OR STORED IN ANY FERRIEVAL SYSTEM, OR TRANSMITTED IN ANY FORM WITHOUT WRITTEN PERMISSION OF PACIFIC ENERGY FIREPLACE PRODUCTS LTD. | DATE:<br>20/12/2016 | 1:12 | APP'D: | ENERGY Cana | nda<br>1.250.748.1184<br>1.250.748.0844 |   |
|--------------------------------------------------------------------------------------------------------------------------------------------------------------------------------------------|---------------------|------|--------|-------------|-----------------------------------------|---|
| ASSEMBLY NO. ALT4.F                                                                                                                                                                        | BODY                |      |        |             | REV:                                    | ı |
| DESCRIPTION: ALDERLE                                                                                                                                                                       | A T4                |      |        |             |                                         | ı |