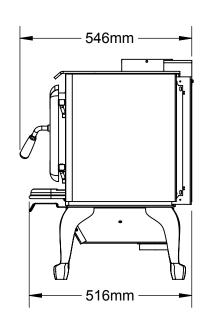

OPTION 2: FOR INTAKE THROUGH BOTTOM

OPTION 1: FOR INTAKE THROUGH REAR

| PROPRIETARY NO PART OF THIS DOCUMENT MAY BE                                                                                                   | DR'N:            | SCALE: |  | PACIFIC 2975 Allenby Ro   |                            |  |  |
|-----------------------------------------------------------------------------------------------------------------------------------------------|------------------|--------|--|---------------------------|----------------------------|--|--|
| REPRODUCED OR STORED IN ANY RETRIEVAL SYSTEM, OR TRANSMITTED IN ANY FORM WITHOUT WRITTEN PERMISSION OF PACIFIC ENERGY FIREPLACE PRODUCTS LTD. | DATE: 20/12/2016 | 1:12   |  | ENERGY Canada<br>Tel: 1.2 | 50.748.1184<br>50.748.0844 |  |  |
| ASSEMBLY NO. SUMB.BODY                                                                                                                        |                  |        |  |                           |                            |  |  |
| DESCRIPTION: SUMMIT FREESTANDING (LEG)                                                                                                        |                  |        |  |                           |                            |  |  |
|                                                                                                                                               |                  |        |  |                           |                            |  |  |