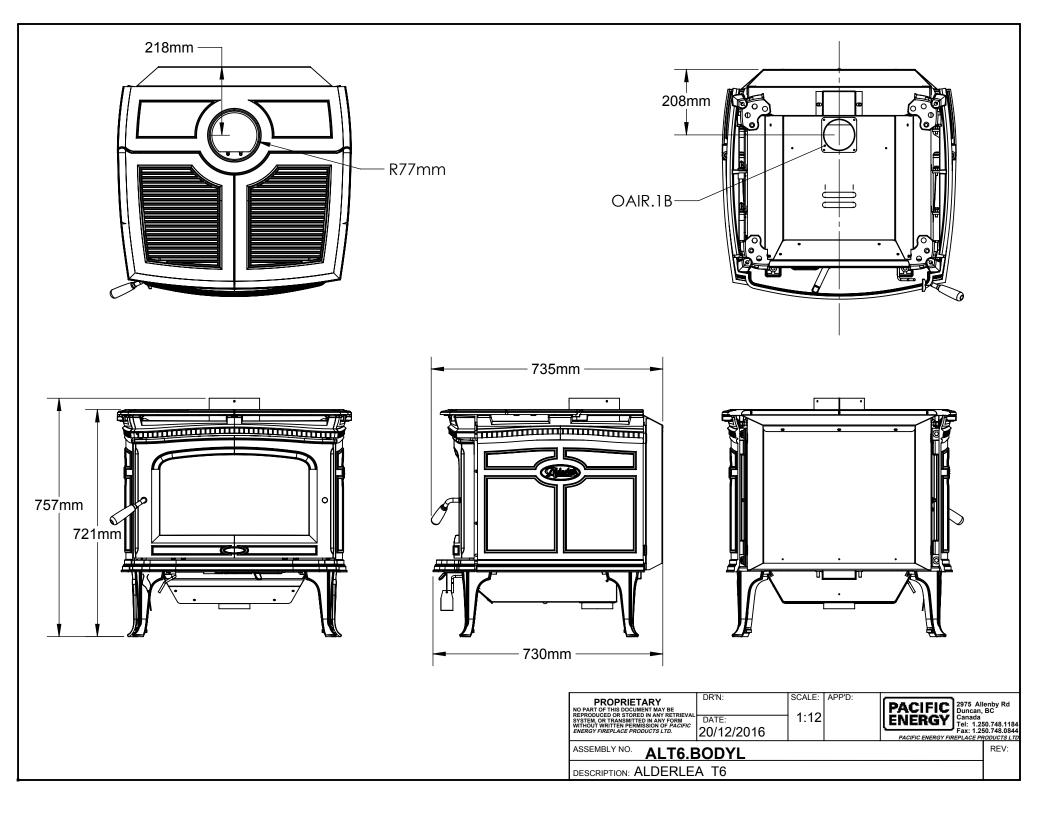

| PROPRIETARY NO PART OF THIS DOCUMENT MAY BE REPRODUCED OR STORED IN ANY RETRIEVAL SYSTEM, OR TRANSMITTED IN ANY FORM WITHOUT WRITTEN PERMISSION OF PACIFIC ENERGY FIREPLACE PRODUCTS LTD. | DATE:<br>20/12/2016 | 1:12 | APP'D: | PACIFIC ENERGY FIR | Fax: 1.25 | BC<br>50.748.1184<br>50.748.0844 |
|-------------------------------------------------------------------------------------------------------------------------------------------------------------------------------------------|---------------------|------|--------|--------------------|-----------|----------------------------------|
| ASSEMBLY NO. ALT5.BODYL                                                                                                                                                                   |                     |      |        |                    |           | REV:                             |
| DESCRIPTION: ALDERLEA T5                                                                                                                                                                  |                     |      |        |                    |           |                                  |