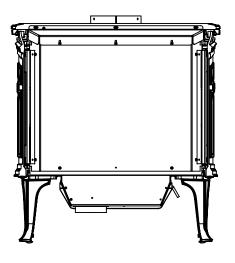

OPTION 2: FOR INTAKE THROUGH BOTTOM

OPTION 1: FOR INTAKE THROUGH REAR

| PROPRIETARY NO PART OF THIS DOCUMENT MAY BE                                                                                                   | DR'N:            | SCALE: |  | PACIFIC 2975 Allenby Ro   |                            |  |  |
|-----------------------------------------------------------------------------------------------------------------------------------------------|------------------|--------|--|---------------------------|----------------------------|--|--|
| REPRODUCED OR STORED IN ANY RETRIEVAL SYSTEM, OR TRANSMITTED IN ANY FORM WITHOUT WRITTEN PERMISSION OF PACIFIC ENERGY FIREPLACE PRODUCTS LTD. | DATE: 20/12/2016 | 1:12   |  | ENERGY Canada<br>Tel: 1.2 | 50.748.1184<br>50.748.0844 |  |  |
| ASSEMBLY NO. SUMB.BODY                                                                                                                        |                  |        |  |                           |                            |  |  |
| DESCRIPTION: SUMMIT FREESTANDING (LEG)                                                                                                        |                  |        |  |                           |                            |  |  |
|                                                                                                                                               |                  |        |  |                           |                            |  |  |