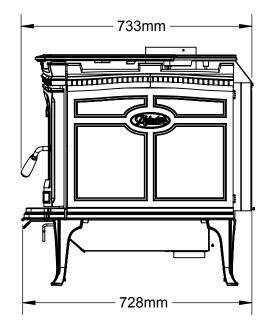

| PROPRIETARY NO PART OF THIS DOCUMENT MAY BE REPRODUCED OR STORED IN ANY RETRIEVAL SYSTEM, OR TRANSMITTED IN ANY FORM WITHOUT WRITTEN PERMISSION OF PACIFIC ENERGY FIREPLACE PRODUCTS LTD. | DATE:<br>20/12/2016 | 1:12 | APP'D: | PACIFIC ENERGY FIR | Fax: 1.25 | BC<br>50.748.1184<br>50.748.0844 |
|-------------------------------------------------------------------------------------------------------------------------------------------------------------------------------------------|---------------------|------|--------|--------------------|-----------|----------------------------------|
| ASSEMBLY NO. ALT5.BODYL                                                                                                                                                                   |                     |      |        |                    |           | REV:                             |
| DESCRIPTION: ALDERLEA T5                                                                                                                                                                  |                     |      |        |                    |           |                                  |