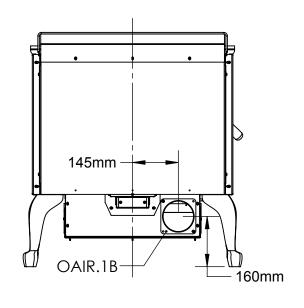

OPTION 2: FOR INTAKE THROUGH BOTTOM

OPTION 1: FOR INTAKE THROUGH REAR

| PROPRIETARY NO PART OF THIS DOCUMENT MAY BE                                                                                                   | DR'N:            | SCALE: |  | PACIFIC 2975 Allenby Ro   |                            |  |  |
|-----------------------------------------------------------------------------------------------------------------------------------------------|------------------|--------|--|---------------------------|----------------------------|--|--|
| REPRODUCED OR STORED IN ANY RETRIEVAL SYSTEM, OR TRANSMITTED IN ANY FORM WITHOUT WRITTEN PERMISSION OF PACIFIC ENERGY FIREPLACE PRODUCTS LTD. | DATE: 20/12/2016 | 1:12   |  | ENERGY Canada<br>Tel: 1.2 | 50.748.1184<br>50.748.0844 |  |  |
| ASSEMBLY NO. SUMB.BODY                                                                                                                        |                  |        |  |                           |                            |  |  |
| DESCRIPTION: SUMMIT FREESTANDING (LEG)                                                                                                        |                  |        |  |                           |                            |  |  |
|                                                                                                                                               |                  |        |  |                           |                            |  |  |