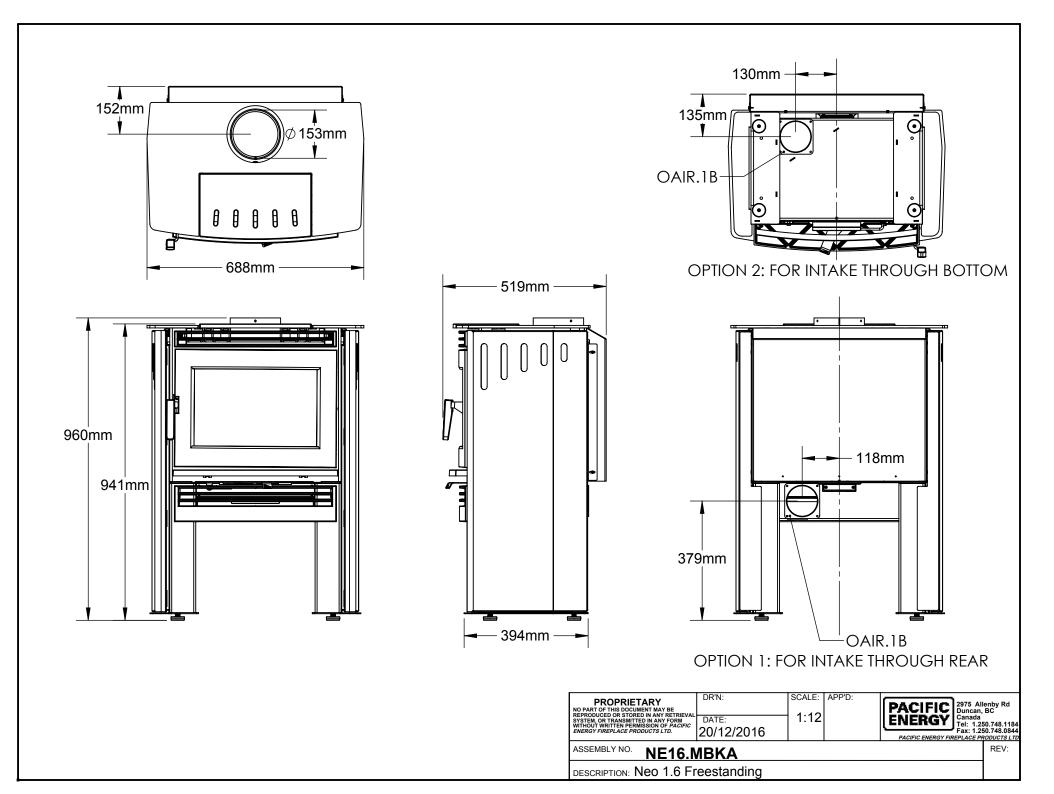

OPTION 1: FOR INTAKE THROUGH REAR

| PROPRIETARY NO PART OF THIS DOCUMENT MAY BE REPRODUCED OR STORED IN ANY RETRIEVAL SYSTEM, OR TRANSMITTED IN ANY FORM WITHOUT WRITTEN PERMISSION OF PACIFIC ENERGY FIREPLACE PRODUCTS LTD. | DR'N: DATE: 20/12/2016 | 1:12 | APP'D: |  | BC<br>50.748.1184<br>50.748.0844 |
|-------------------------------------------------------------------------------------------------------------------------------------------------------------------------------------------|------------------------|------|--------|--|----------------------------------|
| ASSEMBLY NO. VIST.C                                                                                                                                                                       | OMP                    |      |        |  | REV:                             |
| DESCRIPTION: VISTA HERITAGE FREESTANDING (PEDESTAL)                                                                                                                                       |                        |      |        |  |                                  |