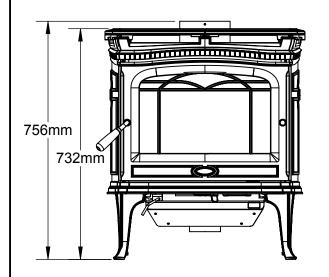

OPTION 2: FOR INTAKE THROUGH BOTTOM

OPTION 1: FOR INTAKE THROUGH REAR

| PROPRIETARY NO PART OF THIS DOCUMENT MAY BE                                                                                                   | DR'N:            | SCALE: |  | PACIFIC 2975 Allenby Ro   |                            |  |  |
|-----------------------------------------------------------------------------------------------------------------------------------------------|------------------|--------|--|---------------------------|----------------------------|--|--|
| REPRODUCED OR STORED IN ANY RETRIEVAL SYSTEM, OR TRANSMITTED IN ANY FORM WITHOUT WRITTEN PERMISSION OF PACIFIC ENERGY FIREPLACE PRODUCTS LTD. | DATE: 20/12/2016 | 1:12   |  | ENERGY Canada<br>Tel: 1.2 | 50.748.1184<br>50.748.0844 |  |  |
| ASSEMBLY NO. SUMB.BODY                                                                                                                        |                  |        |  |                           |                            |  |  |
| DESCRIPTION: SUMMIT FREESTANDING (LEG)                                                                                                        |                  |        |  |                           |                            |  |  |
|                                                                                                                                               |                  |        |  |                           |                            |  |  |