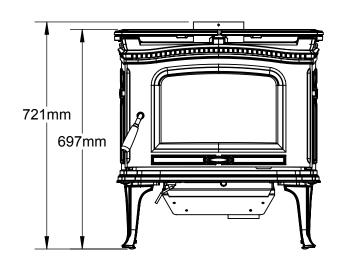

| PROPRIETARY  NO PART OF THIS DOCUMENT MAY BE REPRODUCED OR STORED IN ANY FERRIEVAL SYSTEM, OR TRANSMITTED IN ANY FORM WITHOUT WRITTEN PERMISSION OF PACIFIC ENERGY FIREPLACE PRODUCTS LTD. | DATE:<br>20/12/2016 | 1:12 | APP'D: | ENERGY Cana | nda<br>1.250.748.1184<br>1.250.748.0844 |   |
|--------------------------------------------------------------------------------------------------------------------------------------------------------------------------------------------|---------------------|------|--------|-------------|-----------------------------------------|---|
| ASSEMBLY NO. ALT4.F                                                                                                                                                                        | BODY                |      |        |             | REV:                                    | ı |
| DESCRIPTION: ALDERLE                                                                                                                                                                       | A T4                |      |        |             |                                         | ı |