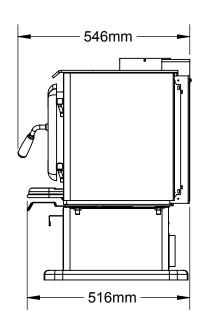

OPTION 2: FOR INTAKE THROUGH BOTTOM

OPTION 1: FOR INTAKE THROUGH REAR

| PROPRIETARY NO PART OF THIS DOCUMENT MAY BE REPRODUCED OR STORED IN ANY RETRIEVAL SYSTEM, OR TRANSMITTED IN ANY FORM WITHOUT WRITTEN PERMISSION OF PACIFIC ENERGY FIREPLACE PRODUCTS LTD. | DATE:<br>20/12/2016 | 1:12 | APP'D: | ENENGT | anada<br>el: 1.250.748.1184<br>ax: 1.250.748.0844 |
|-------------------------------------------------------------------------------------------------------------------------------------------------------------------------------------------|---------------------|------|--------|--------|---------------------------------------------------|
| ASSEMBLY NO. VIST.COMP                                                                                                                                                                    |                     |      |        |        |                                                   |
| DESCRIPTION: VISTA HERITAGE FREESTANDING (LEG)                                                                                                                                            |                     |      |        |        |                                                   |