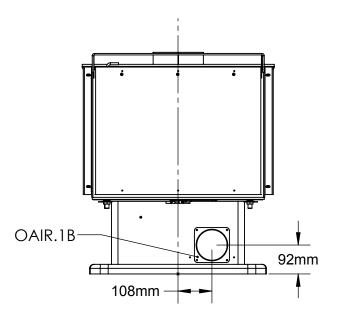

OPTION 2: FOR INTAKE THROUGH BOTTOM

OPTION 1: FOR INTAKE THROUGH REAR

| PROPRIETARY NO PART OF THIS DOCUMENT MAY BE REPRODUCED OR STORED IN ANY RETRIEVAL SYSTEM, OR TRANSMITTED IN ANY FORM WITHOUT WRITTEN PERMISSION OF PACIFIC ENERGY FIREPLACE PRODUCTS LTD. | DATE:<br>20/12/2016 | 1:12 | APP'D: | ENENGT | anada<br>el: 1.250.748.1184<br>ax: 1.250.748.0844 |
|-------------------------------------------------------------------------------------------------------------------------------------------------------------------------------------------|---------------------|------|--------|--------|---------------------------------------------------|
| ASSEMBLY NO. VIST.COMP                                                                                                                                                                    |                     |      |        |        |                                                   |
| DESCRIPTION: VISTA HERITAGE FREESTANDING (LEG)                                                                                                                                            |                     |      |        |        |                                                   |