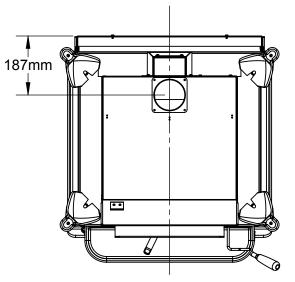

OPTION 2: FOR INTAKE THROUGH BOTTOM

OPTION 1: FOR INTAKE THROUGH REAR

| PROPRIETARY NO PART OF THIS DOCUMENT MAY BE                                                                                                   | DR'N:            | SCALE: |  | PACIFIC 2975 Allenby Ro   |                            |  |  |
|-----------------------------------------------------------------------------------------------------------------------------------------------|------------------|--------|--|---------------------------|----------------------------|--|--|
| REPRODUCED OR STORED IN ANY RETRIEVAL SYSTEM, OR TRANSMITTED IN ANY FORM WITHOUT WRITTEN PERMISSION OF PACIFIC ENERGY FIREPLACE PRODUCTS LTD. | DATE: 20/12/2016 | 1:12   |  | ENERGY Canada<br>Tel: 1.2 | 50.748.1184<br>50.748.0844 |  |  |
| ASSEMBLY NO. SUMB.BODY                                                                                                                        |                  |        |  |                           |                            |  |  |
| DESCRIPTION: SUMMIT FREESTANDING (LEG)                                                                                                        |                  |        |  |                           |                            |  |  |
|                                                                                                                                               |                  |        |  |                           |                            |  |  |