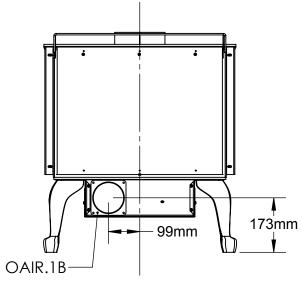

OPTION 2: FOR INTAKE THROUGH BOTTOM

OPTION 1: FOR INTAKE THROUGH REAR

| PROPRIETARY NO PART OF THIS DOCUMENT MAY BE                                                                                                   | DR'N:            | SCALE: |  | PACIFIC 2975 Allenby Ro   |                            |  |  |
|-----------------------------------------------------------------------------------------------------------------------------------------------|------------------|--------|--|---------------------------|----------------------------|--|--|
| REPRODUCED OR STORED IN ANY RETRIEVAL SYSTEM, OR TRANSMITTED IN ANY FORM WITHOUT WRITTEN PERMISSION OF PACIFIC ENERGY FIREPLACE PRODUCTS LTD. | DATE: 20/12/2016 | 1:12   |  | ENERGY Canada<br>Tel: 1.2 | 50.748.1184<br>50.748.0844 |  |  |
| ASSEMBLY NO. SUMB.BODY                                                                                                                        |                  |        |  |                           |                            |  |  |
| DESCRIPTION: SUMMIT FREESTANDING (LEG)                                                                                                        |                  |        |  |                           |                            |  |  |
|                                                                                                                                               |                  |        |  |                           |                            |  |  |