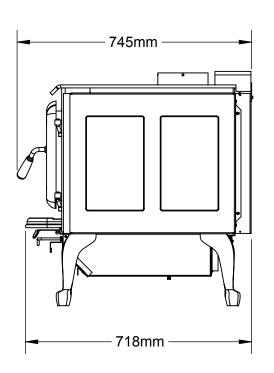

OPTION 2: FOR INTAKE THROUGH BOTTOM

OPTION 1: FOR INTAKE THROUGH REAR

| PROPRIETARY NO PART OF THIS DOCUMENT MAY BE                                                                                                   | DR'N:            | SCALE: |  | PACIFIC 2975 Allenby Ro   |                            |  |  |
|-----------------------------------------------------------------------------------------------------------------------------------------------|------------------|--------|--|---------------------------|----------------------------|--|--|
| REPRODUCED OR STORED IN ANY RETRIEVAL SYSTEM, OR TRANSMITTED IN ANY FORM WITHOUT WRITTEN PERMISSION OF PACIFIC ENERGY FIREPLACE PRODUCTS LTD. | DATE: 20/12/2016 | 1:12   |  | ENERGY Canada<br>Tel: 1.2 | 50.748.1184<br>50.748.0844 |  |  |
| ASSEMBLY NO. SUMB.BODY                                                                                                                        |                  |        |  |                           |                            |  |  |
| DESCRIPTION: SUMMIT FREESTANDING (LEG)                                                                                                        |                  |        |  |                           |                            |  |  |
|                                                                                                                                               |                  |        |  |                           |                            |  |  |