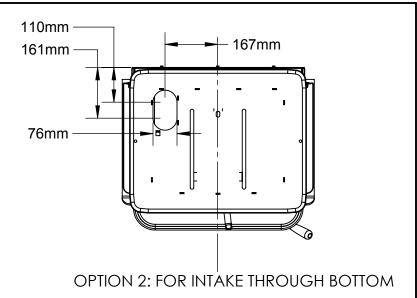

OPTION 2: FOR INTAKE THROUGH BOTTOM

OPTION 1: FOR INTAKE THROUGH REAR

| PROPRIETARY NO PART OF THIS DOCUMENT MAY BE REPRODUCED OR STORED IN ANY RETRIEVAL SYSTEM, OR TRANSMITTED IN ANY FORM WITHOUT WRITTEN PERMISSION OF PACIFIC ENERGY FIREPLACE PRODUCTS LTD. | DATE:<br>20/12/2016 | 1:12 | APP'D: | ENENGT | anada<br>el: 1.250.748.1184<br>ax: 1.250.748.0844 |
|-------------------------------------------------------------------------------------------------------------------------------------------------------------------------------------------|---------------------|------|--------|--------|---------------------------------------------------|
| ASSEMBLY NO. VIST.COMP                                                                                                                                                                    |                     |      |        |        |                                                   |
| DESCRIPTION: VISTA HERITAGE FREESTANDING (LEG)                                                                                                                                            |                     |      |        |        |                                                   |