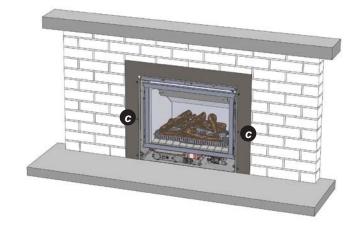

suitable fasteners (not provided).



#### 4. Attach the Infill Panel

Attach the infill panel to the side brackets using the middle screw position on either side .
Refer to images above, and also on the next page.

#### 5. Attach the 3-sided Frame

- To install the 3-sided frame, position in front of the Engine and connect the CAT5 cable to the frame.
- Slide the two top frame hangers into the corresponding frame slots on the unit and push the lower section into the recess of the Engine.
- Secure the top section, using the two (2) screws provided *(*), via the three U-shaped fixing positions on the frame.
- Secure the lower section in place using the two bottom side screws. Refer image on the next page.

1

# 650 / 750 INFILL PANEL INSTALLATION INSTRUCTION

### 6. Infill Panel Installed



#### 7. 3-Sided Frame & Fascia Installed



| Rinnai Australia Pty. Ltd. ABN 74 005 138 769                    | Internet: www.rinnai.com.au E-mail: enquiry@rinnai.com.au                                              |
|------------------------------------------------------------------|--------------------------------------------------------------------------------------------------------|
| Head Office<br>100 Atlantic Drive,<br>Keysborough, Victoria 3173 | National Help Line                                                                                     |
| P.O. Box 460<br>Braeside, Victoria 3195                          | Tel: 1300 555 545*<br>Fax: 1300 555 655*<br>*Cost of a local call Higher from mobile or public phones. |
| Tel: (03) 9271 6625<br>Fax: (03) 9271 6622