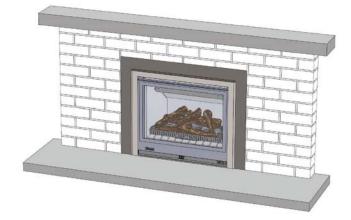

#### 7. 3-Sided Frame & Fascia Installed

| Rinnai Australia Pty. Ltd. ABN 74 005 138 769                    | Internet: www.rinnai.com.au E-mail: enquiry@rinnai.com.au                                              |
|------------------------------------------------------------------|--------------------------------------------------------------------------------------------------------|
| Head Office<br>100 Atlantic Drive,<br>Keysborough, Victoria 3173 | National Help Line                                                                                     |
| P.O. Box 460<br>Braeside, Victoria 3195                          | Tel: 1300 555 545*<br>Fax: 1300 555 655*<br>*Cost of a local call Higher from mobile or public phones. |
| Tel: (03) 9271 6625<br>Fax: (03) 9271 6622                       | Hot Water Service Line Tel: 1800 000 340                                                               |