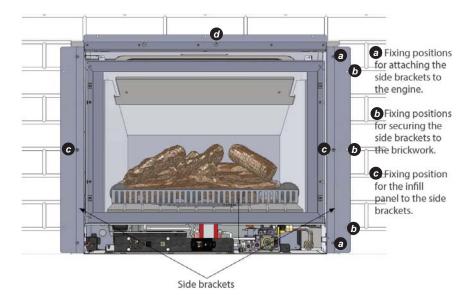

#### 2. Attach the two Infill Panel side brackets

• Attached the side brackets (included with the panel), with the screws provided, to the engine, using the top and bottom fixing positions.

#### 3. Slide the unit into the enclosure

• Slide the unit into the enclosure. Secure the side brackets, using the three (3) outer screw positions on each bracket, **(3)** to the brickwork using suitable fasteners (not provided).

#### 4. Attach the Infill Panel

Attach the infill panel to the side brackets using the middle screw position on either side .
Refer to images above, and also on the next page.